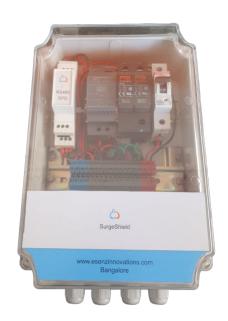

SurgeShield is a high-quality surge protection device that offers reliable protection for both RS485 communication lines and power Line. Designed specifically for industrial and commercial applications. The Power Supply provided is the ideal for protecting sensitive equipment from the damaging effects of power surges and other electrical disturbances.

#### **Enclosure**

-IP65

-Multiple Ports for RS485 and Power

## **Internal Connections:**