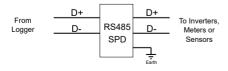

Multiple RS485 Ports are provided to connect Inverters, Multifuction meter and Sensors

## RS485 protection