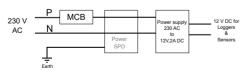

# Over Current Protection

6 A MCB

## **Power Supply**

12V DC,2A For Logger and Sensors

### Power protection